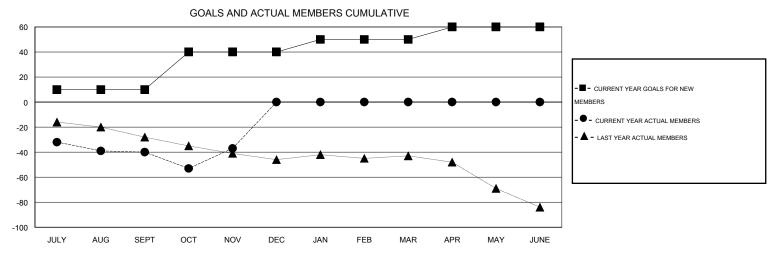

## MONTHLY MEMBERSHIP PROGRESS REPORT

District 36 R

Results as of: 11/30/2014

GMT: Gary Wong LOCATION OREGON GMT CA 1

|                         |                  | Clubs     |                  |                  | Members                  |                    |                                     |                    |                  |  |
|-------------------------|------------------|-----------|------------------|------------------|--------------------------|--------------------|-------------------------------------|--------------------|------------------|--|
| RESULTS FOR 2014-2015   |                  |           |                  |                  | RESULTS FOR 2014-2015    |                    |                                     |                    |                  |  |
| QUARTER                 | NEW CLUB<br>GOAL | NEW CLUBS | DROPPED<br>CLUBS | NET<br>GAIN/LOSS | QUARTER                  | NEW MEMBER<br>GOAL | CHARTER AND<br>NEW MEMBERS<br>ADDED | DROPPED<br>MEMBERS | NET<br>GAIN/LOSS |  |
| JULY/AUG/SEPT           | 0                | 0         | 0                | 0                | JULY/AUG/SEPT            | 10                 | 23                                  | 63<br>24           | -40              |  |
| OCT/NOV/DEC JAN/FEB/MAR | 0                | 0         | 0                | 0<br>0           | OCT/NOV/DEC  JAN/FEB/MAR | 30<br>10           | 27<br>0                             | 0                  | 3<br>0           |  |
| APR/MAY/JUNE            | 0                | 0         | 0                | 0                | APR/MAY/JUNE             | 10                 | 0                                   | 0                  | 0                |  |

FEB

MAR

MAY

JUNE

| DROPPED CLUBS: 0 |    | 21 CLUBS OF 43 ADDED 1 OR MORE<br>NEW MEMBERS | GENDER DISTRIBUTION  MALE 626 (62.60%) |              |     |
|------------------|----|-----------------------------------------------|----------------------------------------|--------------|-----|
| DROPPED MEMBERS  |    |                                               | FEMALE                                 | 374 (37.40%) |     |
| DECEASED         | 5  | CLICK HERE FOR HEALTH                         |                                        |              | 252 |
| CLUB CANCELLED 0 |    | ASSESSMENT DATA                               | FAMILY UNIT MEMBERS                    |              |     |
| OTHER 82         |    |                                               | HEAD OF HOUSEHOLD                      |              |     |
| TOTAL            | 87 |                                               | NON-HEAD OF HOUSEHOLD                  |              |     |